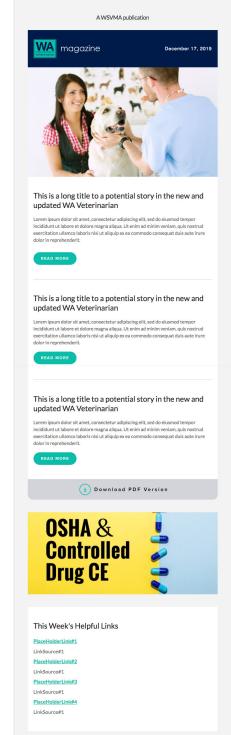

## Website Advertising

More Veterinarians. Less competition.

\$325 / wk.

Single Week Package

Multiple Week Package

Digital ads are displayed on our most viewed pages. With no rotating banners, you completely own the space. This gives you over 40% of all site traffic.

- Over 13,200 Page Visits per Month
- 0:02:37 Avg. Time on Ad Pages
- + No Rotating Banners
- Includes Both Top & Side Banner Ad Spaces
- Track Your Ad With Analytics
- Reservations are 'First Come, First Served'
- Ads Display Monday through Sunday