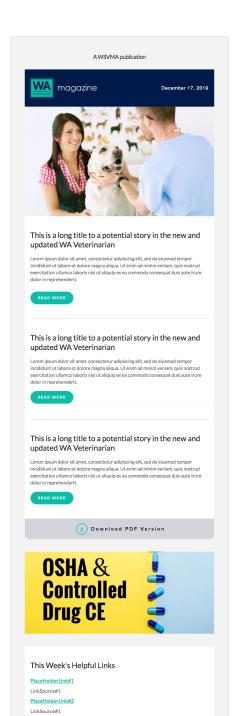

## Website Advertising

More Veterinarians. Less competition.

\$325 / wk.

Single Week Package

Multiple Week Package

Digital ads are displayed on our most viewed pages. With no rotating banners, you completely own the space. This gives you over 40% of all site traffic.

- Over 13,200 Page Visits per Month
- 0:02:37 Avg. Time on Ad Pages
- + No Rotating Banners
- Includes Both Top & Side Banner Ad Spaces
- Track Your Ad With Analytics
- Reservations are 'First Come, First Served'
- Ads Display Monday through Sunday